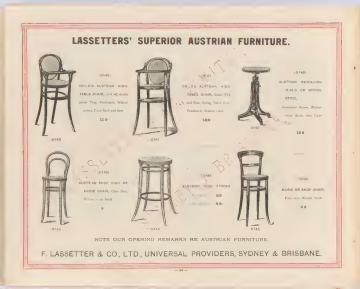

### Ask first at Lassetters'

| AMAR I ROIES, OCC             |          |          | 100       |
|-------------------------------|----------|----------|-----------|
| American Ann Chair            |          |          | 201       |
| American Dining Room Chairs   |          | 93       | 5, 96, 97 |
| American Folding Chalts       |          |          | 1000      |
| American Rocker Chairs        |          |          | 6, 200    |
| Artistic Toilet Glasses       |          |          | . 28      |
| Austrian Chairs               | 87. 88.  | 89.90    | . 91, 92, |
|                               |          |          | 93.94     |
| Austrian Rocking Chairs       | 2        |          |           |
| Austrian Child's Childre      |          |          |           |
| Austrian Shop or Music Chairs |          |          |           |
| Austrian Coucher . 84, 85.    | \$6, 87  | . 88, 91 | 0, 92, 93 |
| Austrian Rocking Sofa         |          |          | 92        |
| Austriam Suites \$4, 85, 86   | 87, 88   | 1 90, 9  | 1. 92. 93 |
| Austrian High Stools          |          |          | 94        |
| Austrian Music Revolving or O | fice Sti | sloc     | 94        |
| Austrian Tables               |          |          | 89        |
| Austrian Wood Towel Rails     |          |          | 25        |
| Amurian Wood Washstand        |          |          | 25        |
|                               |          |          |           |